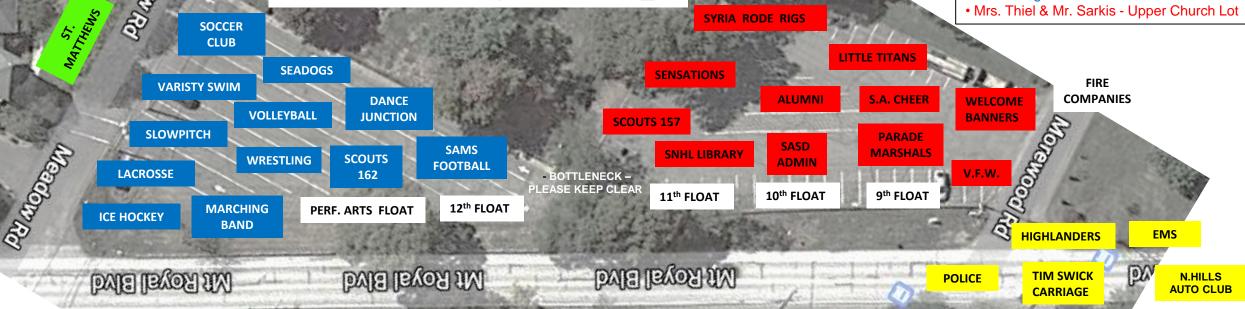

Dy aroseer PRINGRIES SAMS **SHALER AREA HOMECOMING 2021** Meadow Rd **Parade Order** and Parking Lot Map SOCCER CLUB

AW

BEATTIE

SAES

Shaler Area Police Chiefs Allegheny County Police V.F.W. Post 9199 and Women's Auxiliary Color Guard Fire Company – MILLVALE Shaler/Hampton EMS Tim Swickrath Carriage Service w/ Homecoming Judges Syria Highlanders Pipe and Drum 7. SASD Homecoming Banners w/ Little Titans Football & Cheer 9. Fire Company – RESERVE

Parade Marshals - SASD School

Nurses & Aides

10.

- 11. SASD Cheerleaders
- 12. Alumni Banners
- 13. Banners SA Primary Schools
- 14. Fire Company ETNA
- 15. North Hills Historic Auto Club
- 16. SASD Administration
- 17. Banners SA Elementary School
- 18. Rode Rigs of Svria
- 19. Shaler North Hills Library
- 20. Freshmen Float\*
- 21. Fire Company SHALER VILLA\*
- 22. Blessed Trinity Academy
- 23. Saint Matthew Parish
- 24. Sensations Marching Units
- 25. Sophomore Float\*
- 26. Fire Company UNDERCLIFF\*
- 27. Scouts Pack #157
- 28. Banners - SA Middle School
- 29. SAMS Football (7th & 8th)

## 30. Junior Float\*

- 31. Fire Company SHARPS HILL\*
- 32. Dance Junction
- Shaler Seadogs Swim Club 33.
- 34. Shaler Soccer Club
- Scouts Pack #162 35.
- 36. Shaler Wrestling Club
- 37. Senior Float\*
- 38. Fire Company ELFINWILD\*
- 39. Shaler Area Girls Volleyball
- 40. SA Varsity Swim & Diving
- 41. A.W. Beattie Fire Truck
- 42. Shaler Area Slow-pitch Softball
- 43. Shaler Area Lacrosse Teams
- 44. Shaler Area Ice Hockey
- 45. Fire Company BAUERSTOWN
- 46. Performing Arts Float\*
- 47. SAHS Marching Band
- 48. Fire Company CHERRY CITY

## HOMECOMING STAFF LOCATION

- Mrs. Siedlecki & Mrs. Oros Woodside Lot
- Mr. Hellinger & Mrs. Mish Lower Church Lot
- Mrs. Thiel & Mr. Sarkis Upper Church Lot